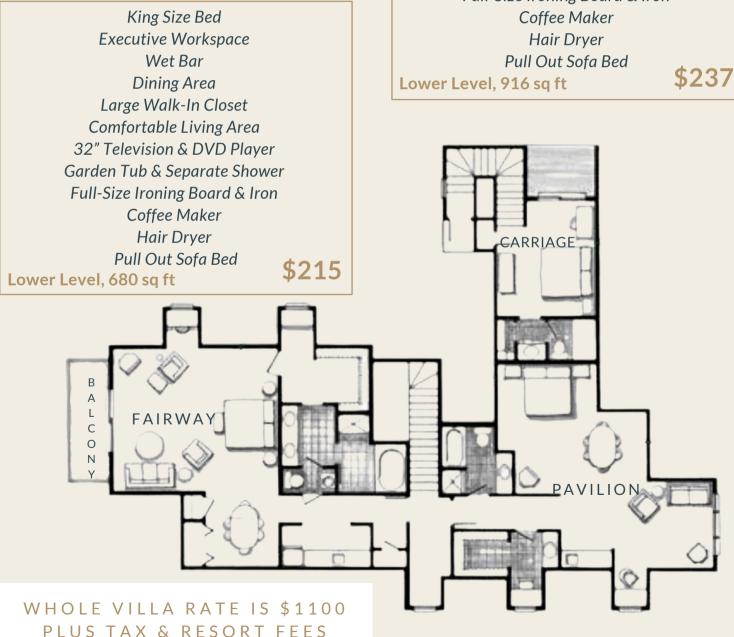

## THE CARRIAGE HOUSE

King Size Bed Executive Workspace Private Balcony 27" Television & DVD Player Full Size Ironing Board & Iron Coffee Maker Hair Dryer Lower Level, 304 sq ft \$146

### THE PAVILION SUITE

### THE FAIRWAY SUITE

King Size Bed Executive Workspace Full-Size Kitchen Dining Area Over-Sized Walk-In Closet Spacious Living Area 42" Big Screen TV & DVD Player Garden Tub & Separate Shower Double Sink Vanity Full-Size Ironing Board & Iron Coffee Maker Hair Dryer Pull Out Sofa Bed