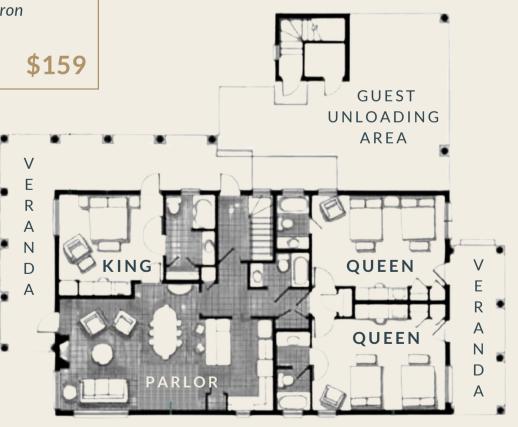

## THE VERANDA QUEEN

Two Queen Size Beds Seating Area Executive Workspace 27" Television & DVD Player Full Size Ironing Board & Iron Coffee Maker Hair Dryer Lower Level, 378 sq ft \$169

# THE VERANDA KING

King Size Bed Seating Area Executive Workspace 27" Television & DVD Player Full Size Ironing Board & Iron Coffee Maker Hair Dryer Lower Level, 360 sq ft

# THE PLANTATION PARLOR

Full Size Kitchen Dinette Set Comfortable Living Area Fireplace 32" Television & DVD Player Full Size Ironing Board & Iron 12 Cup Coffee Maker Hair Dryer Pull Out Sofa Bed May be reserved as a stand alone unit or in combination with either the Veranda Queen or the Veranda King.